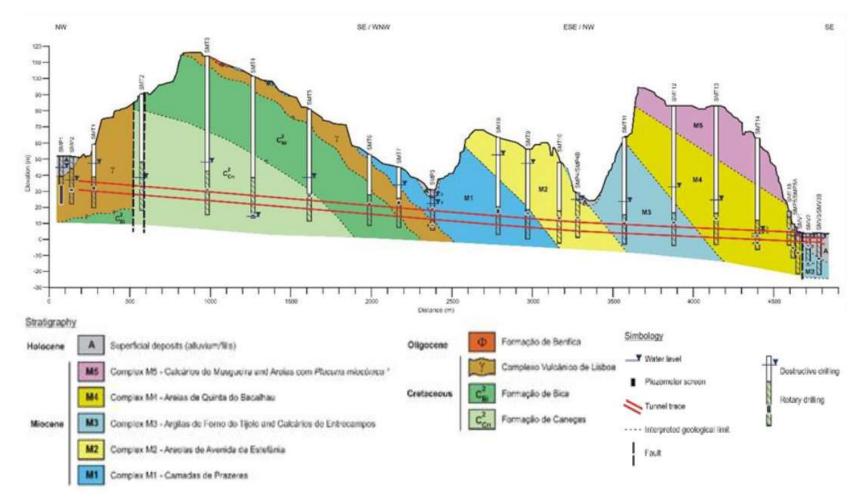

### HOW TO MITIGATE PROBLENS DURING CONSTRUCTION ?

- Underground Works with Complex Geotechnical Structures
- ▶ Urban areas, with existing buildings and superficial infrastrutures

• Burland Criteria: Damage category always less then 2!