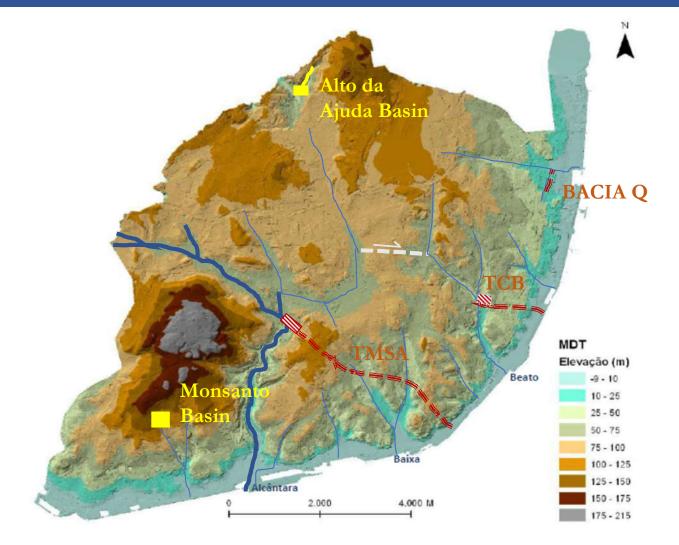

### LISBON OROGRAFY & LDMP Works

## **The Solution**

**Tunnels TMSA and TCB** 