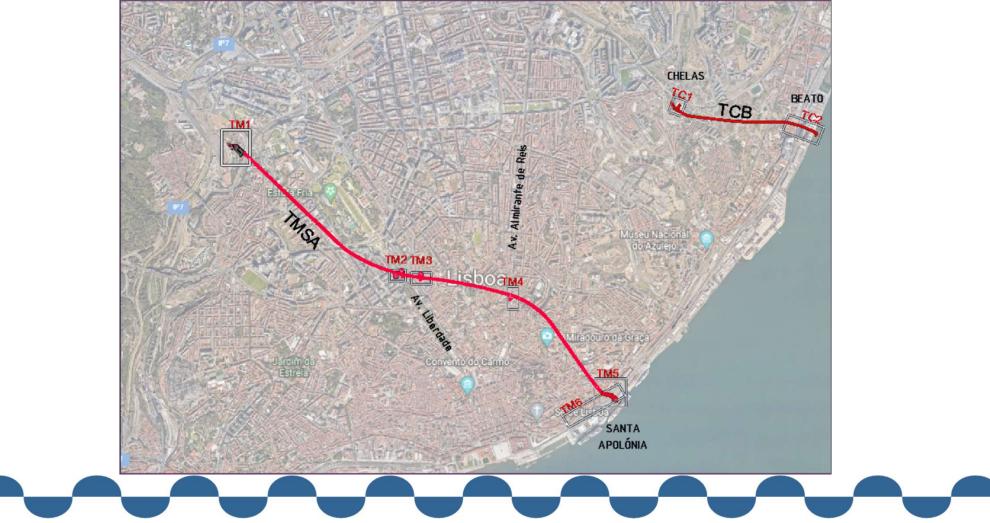

age Master Plan

planodrenagem.lisboa.pt







Lisbon Drainage Master Plan



### The role of procurement in Lisbon's Sustainable Drainage System



13/03 | 14h Session | Procura+ Lisbon Conference 2024 José Silva Ferreira / Gonçalo Diniz Vieira





# Why



### Lisbon Drainage Tunnels – brief resume



The problem





1983 Extreme Rainfall Event



2008 Extreme Rainfall Event



2014 Extreme Rainfall Event



LESLIE HORN (2018)



### The causes



### LISBON OROGRAFY & LDMP Works



#### The causes

### Development



# The causes Climate change





## **The Solution**



**Tunnels TMSA and TCB** 







### **LDMP** TMSA cross section



Project description How do they work?







How do they work?



#### **Current Situation**



### How do they work?



#### Tunnels to be built



#### How do they work?



#### **Future Situation**



















Flood charts





"... to mitigate, between 70% to 80% of flood problems in Lisbon..."





# PROCUREMENT: INNOVATION & SUSTAINABILITY



Project description Project premises







### 100 years

Life span:

### 100 years





# **CONTRACTUAL PRACTICES**



### HOW & WHEN ?

Tunnels & Retention Basin International Public Tender | Design-build - Unanimity approved by City Council

- Value € 132.900.000
- Time 38 months

#### Contract

- Started 2nd semester 2021
- Works Start date
  - Started 2nd semester 2022 (8 months delayed)
- End
  - 2025 / 1st semester 2026 (depends on arqueology...)

### HOW TO MITIGATE PROBLENS DURING CONSTRUCTION ?

- Underground Works with Complex Geotechnical Structures
- ▶ Urban areas, wit