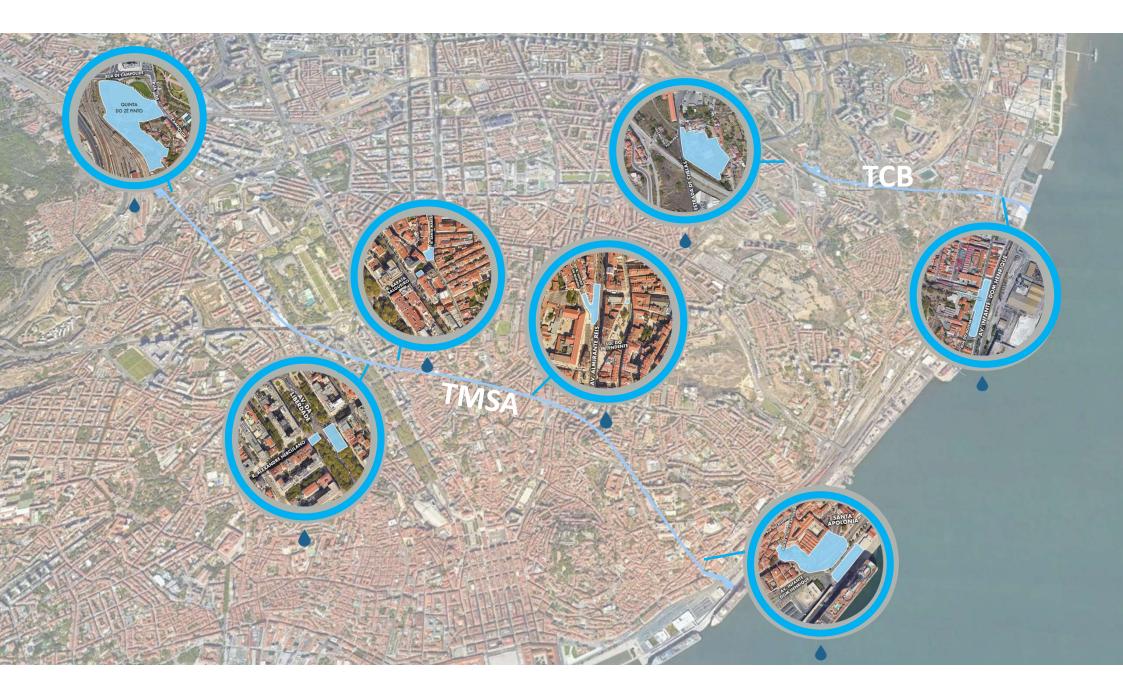

## **The Solution**

**Tunnels TMSA and TCB** 

### **LDMP** TMSA cross section

Project description How do they work?

How do they work?

### HOW & WHEN ?

Tunnels & Retention Basin International Public Tender | Design-build - Unanimity approved by City Council

- Value € 132.900.000
- Time 38 months