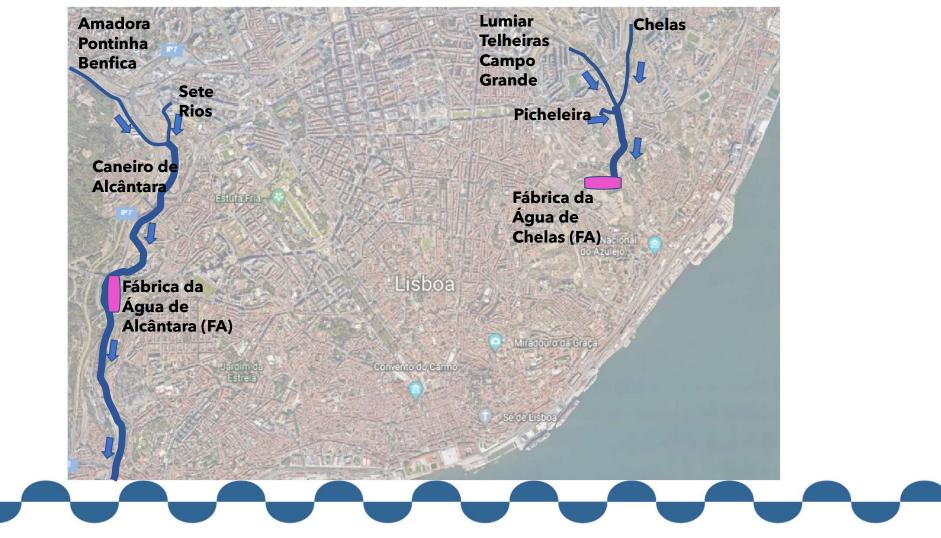

### WATER + [Close water cycle]

### Water + Network

4 - Water+

#### 4 - Water+ Water + Network

Water + Reservoirs 4 - Water+ Water + Network