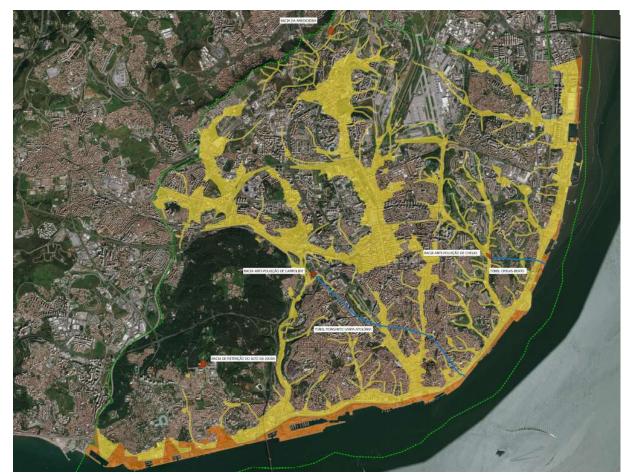

role of procurement in Lisbon's Sustainable Drainage System



13/03 | 14h Session | Procura+ Lisbon Conference 2024 José Silva Ferreira / Gonçalo Diniz Vieira





# Why



### Lisbon Drainage Tunnels – brief resume



The problem





1983 Extreme Rainfall Event



2008 Extreme Rainfall Event



2014 Extreme Rainfall Event



LESLIE HORN (2018)



### The causes



### LISBON OROGRAFY & LDMP Works



#### The causes

### Development



# The causes Climate change





## **The Solution**



**Tunnels TMSA and TCB** 







### **LDMP** TMSA cross section



Project description How do they work?







How do they work?



#### **Current Situation**



### How do they work?



#### Tunnels to be built



#### How do they work?



#### **Future Situation**



















Flood charts





"... to mitigate, between 70% to 80% of flood problems in Lisbon..."





# PROCUREMENT: INNOVATION & SUSTAINABILITY



Project description Project premises







### 100 years

Life span:

### 100 years





# **CONTRACTUAL PRACTICES**



### HOW & WHEN ?

Tunnels & Retention Basin International Public Tender | Design-build - Unanimity approved by City Council

- Value € 132.900.000
- Time 38 months

#### Contract

- Started 2nd semester 2021
- Works Start date
  - Started 2nd semester 2022 (8 months delayed)
- End
  - 2025 / 1st semester 2026 (depends on arqueology...)

### HOW TO MITIGATE PROBLENS DURING CONSTRUCTION ?

- Underground Works with Complex Geotechnical Structures
- ▶ Urban areas, with existing buildings and superficial infrastrutures

• Burland Criteria: Damage categor