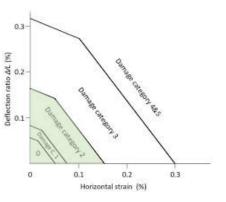

### HOW TO MITIGATE PROBLENS DURING CONSTRUCTION ?

- Underground Works with Complex Geotechnical Structures
- ▶ Urban areas, with existing buildings and superficial infrastrutures

• Burland Criteria: Damage category always less then 2!