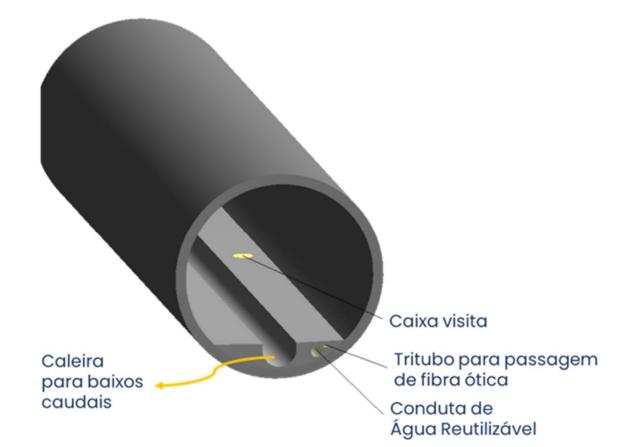

### WATER + [Close water cycle]

### Water + Network

4 - Water+

#### 4 - Water+ Water + Network

Water + Reservoirs 4 - Water+ Water + Network