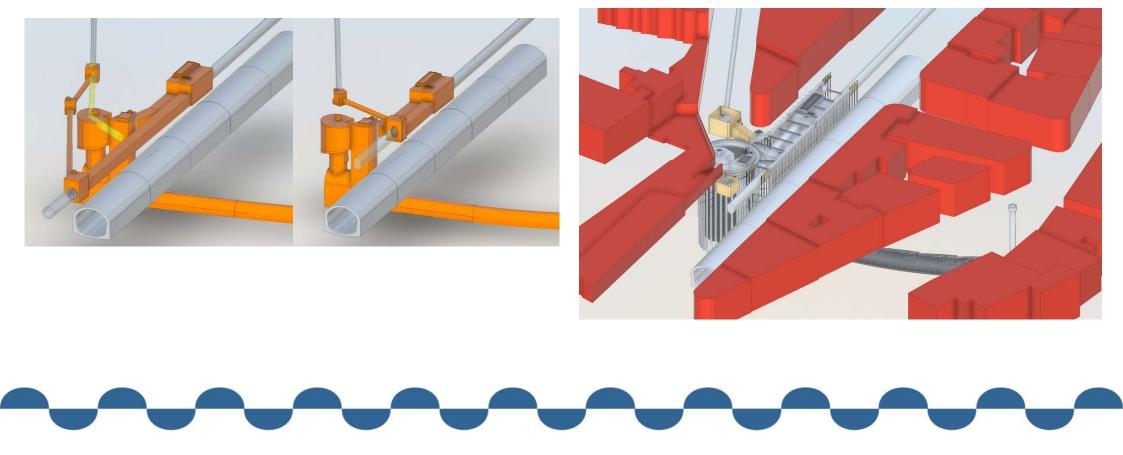

### HOW TO MITIGATE PROBLENS DURING CONSTRUCTION ?

- Underground Works with Complex Geotechnical Structures
- ▶ Urban areas, with existing buildings and superficial infrastrutures

• Burland Criteria: Damage category always less then 2!

• Exaustive Infrastrutures investigation, with every companies and suplliers...

https://about.ita-aites.org/publications/wg-publications/1941/contractual-framework-checklist-for-Lunchtime lecture series subsurface-construction-contracts