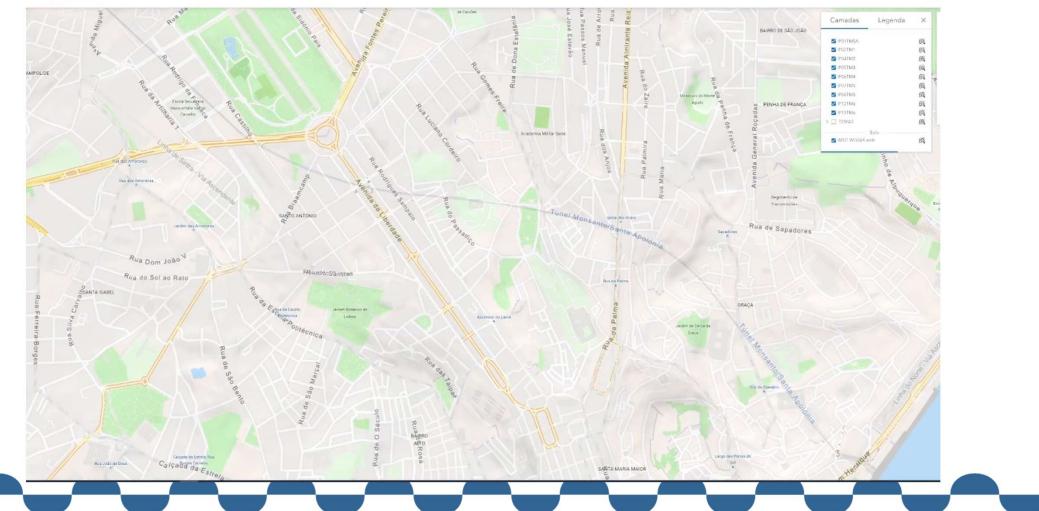

### ArcGIS online / WebScene 3D

C in cml.maps.arcgis.com/home/webscene/viewer.html?webscene=c2229o4e788b4580a0f13fc93fc7054f

Webscene\_EUE\_2023 A

\* \* Nova Cona 🕫

ê \$ ۰. 100