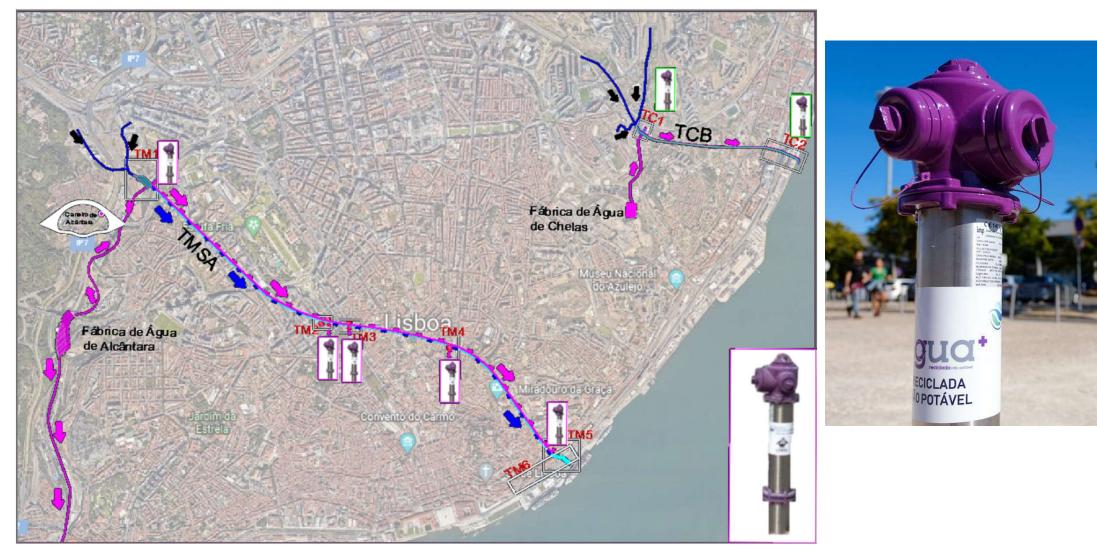

### WATER + [Close water cycle]

### Water + Network

4 - Water+

#### 4 - Water+ Water + Network

Water + Reservoirs 4 - Water+ Water + Network