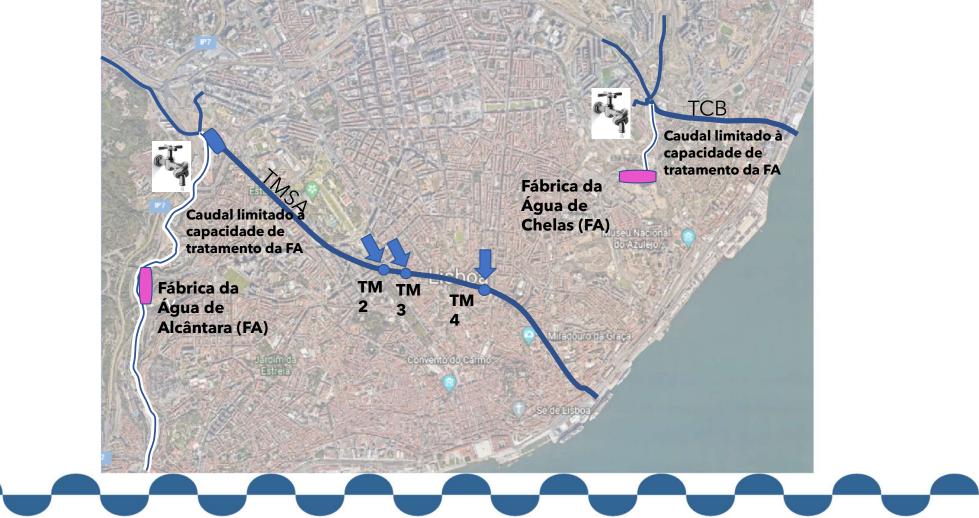

## **The Solution**

**Tunnels TMSA and TCB** 

#### **Future Situation**

Flood charts

"... to mitigate, between 70% to 80% of flood problems in Lisbon..."