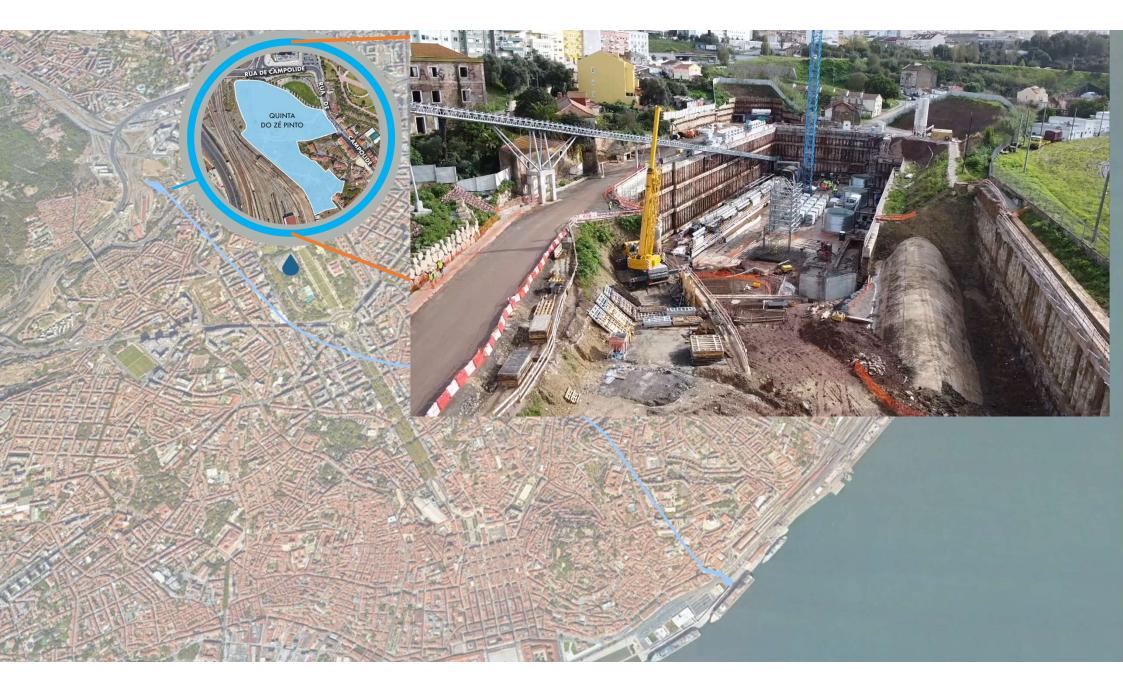

#### Tunnels to be built

### HOW TO MITIGATE PROBLENS DURING CONSTRUCTION ?

- Underground Works with Complex Geotechnical Structures
- ▶ Urban areas, with existing buildings and superficial infrastrutures

• Burland Criteria: Damage category always less then 2!