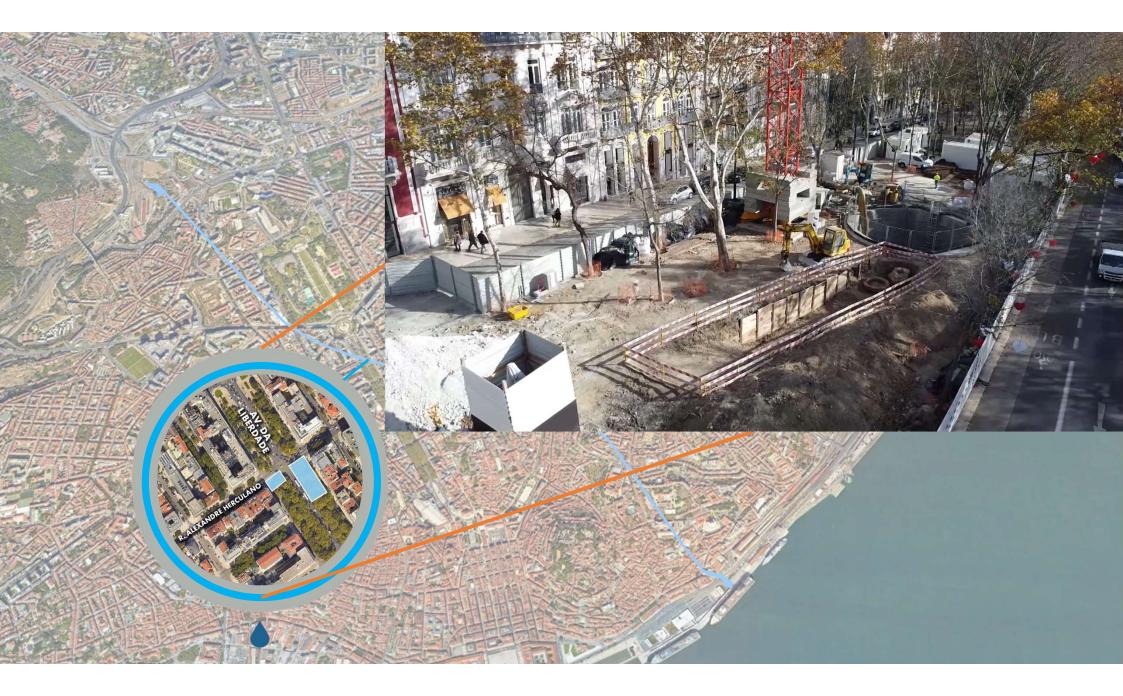

#### Tunnels to be built

### HOW TO MITIGATE PROBLENS DURING CONSTRUCTION ?

- Underground Works with Complex Geotechnical Structures
- ▶ Urban areas, with existing buildings and superficial infrastrutures

• Burland Criteria: Damage category always less then 2!