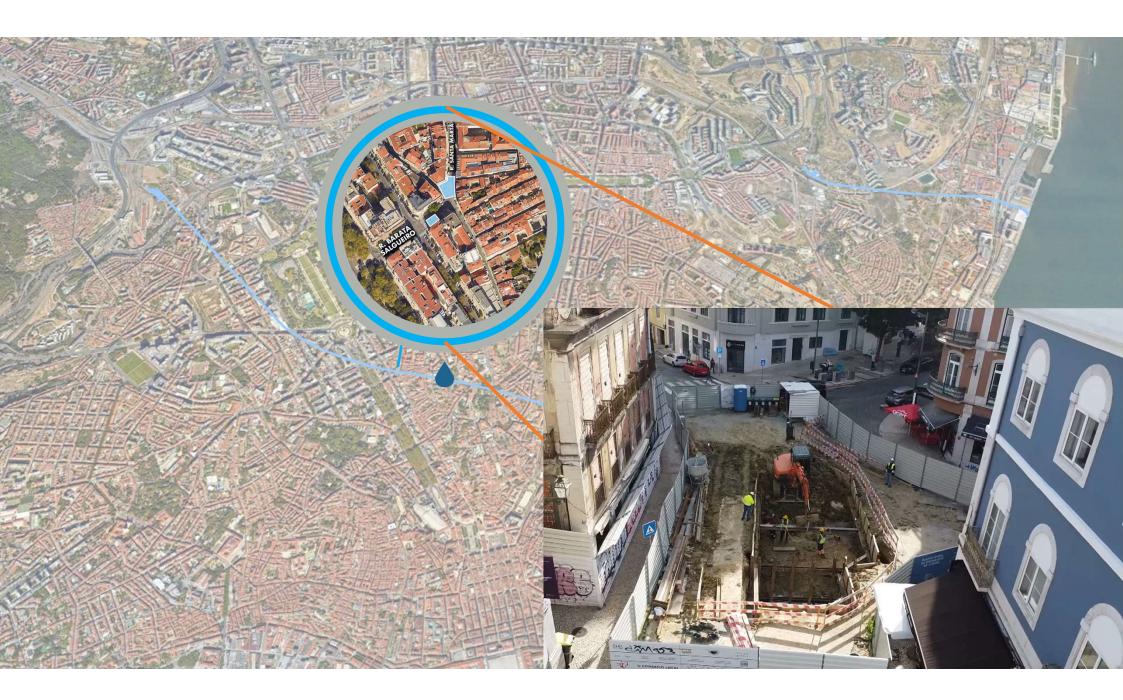

#### Tunnels to be built

### HOW TO MITIGATE PROBLENS DURING CONSTRUCTION ?

- Underground Works with Complex Geotechnical Structures
- ▶ Urban areas, with existing buildings and superficial infrastrutures

• Burland Criteria: Damage category always less then 2!