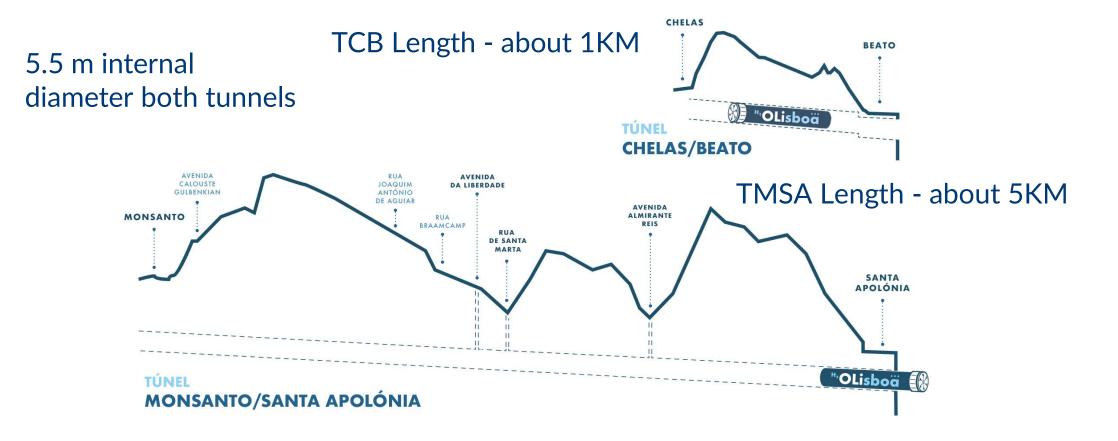

## **The Solution**

**Tunnels TMSA and TCB** 

### **LDMP** TMSA cross section

Project description How do they work?

How do they work?