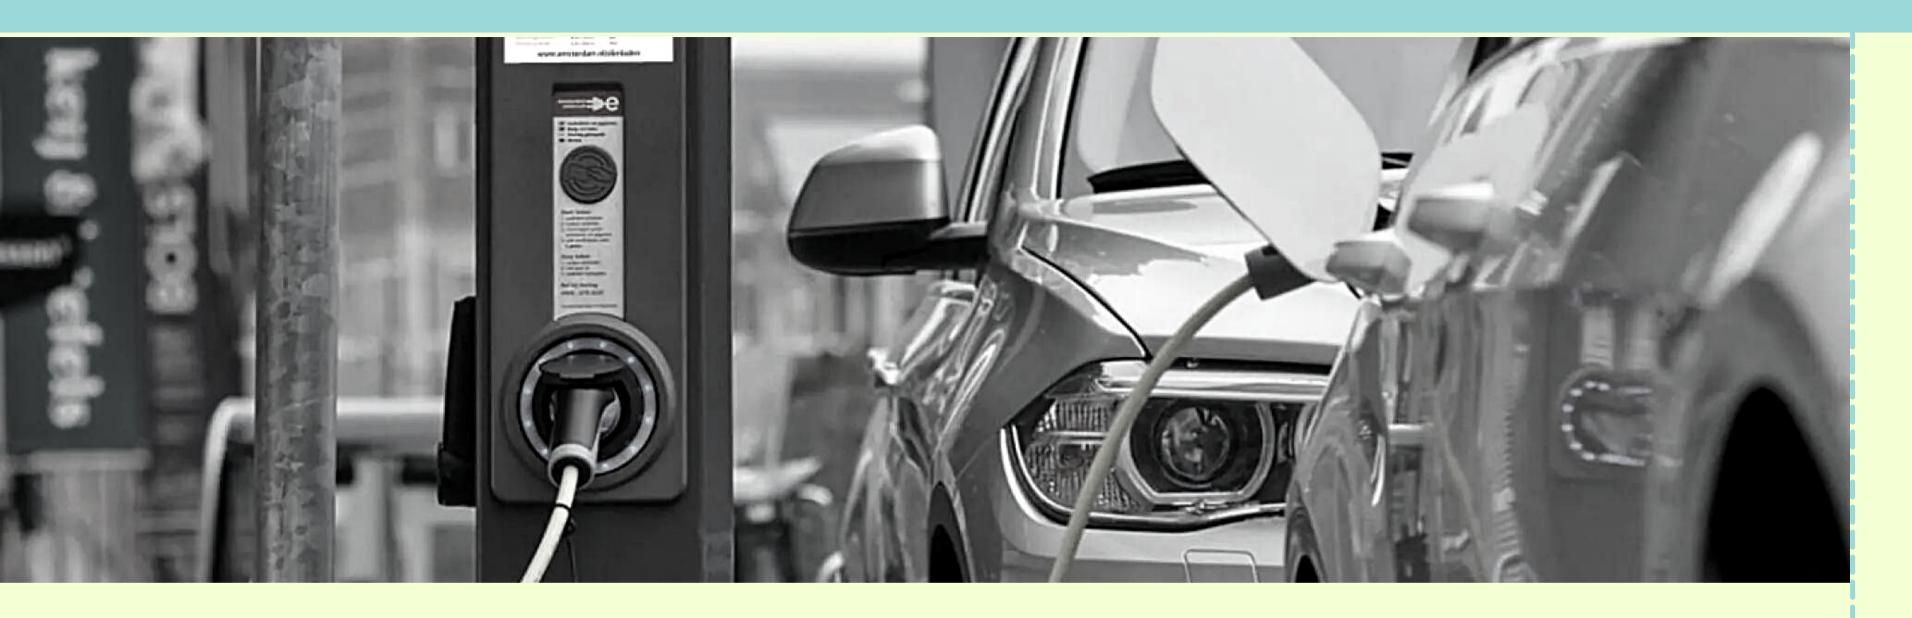

## Case studu Haarlem Chargina stations

- <u>- Joint procurement with Metropolis Region</u> <u>Amsterdam</u>
- <u>- Next procurement on charging stations in</u> 2023

Charging stations for cars

- 300 charging stations - 60 extra in progress

Walking distance: 300 meters Application for new charging station: via digital portal