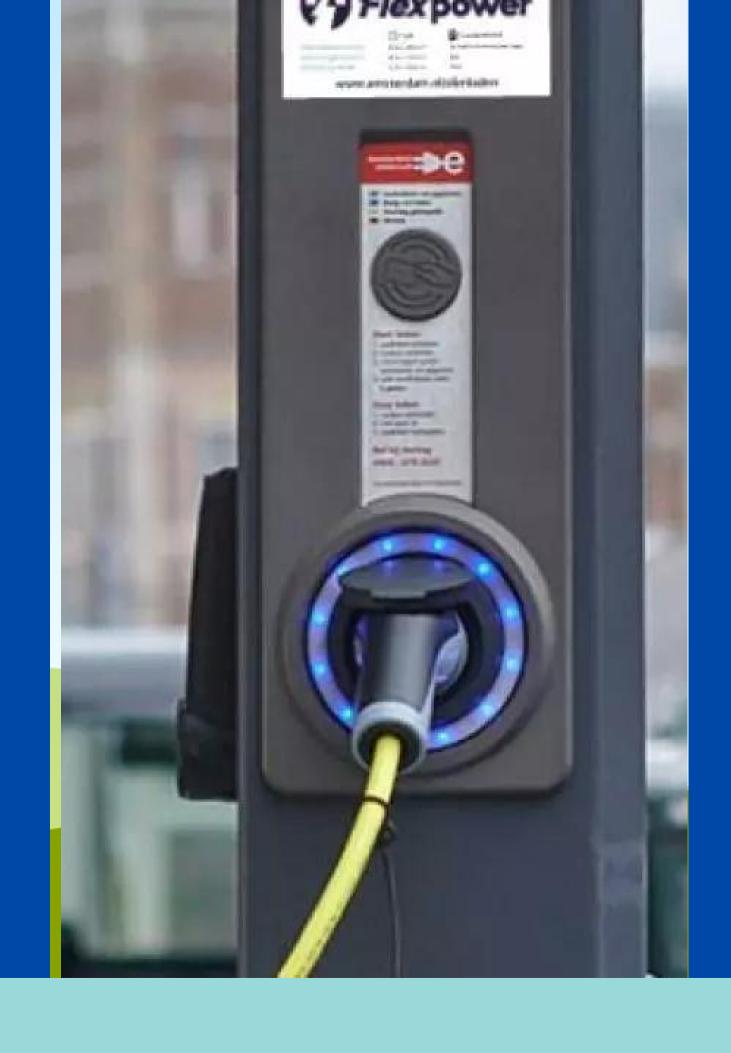

## Case studu Haarlem Chargina stations

- <u>- Joint procurement with Metropolis Region</u> <u>Amsterdam</u>
- <u>- Next procurement on charging stations in</u> 2023

Charging stations for cars

- 300 charging stations - 60 extra in progress

Walking distance: 300 meters Application for new charging station: via digital portal