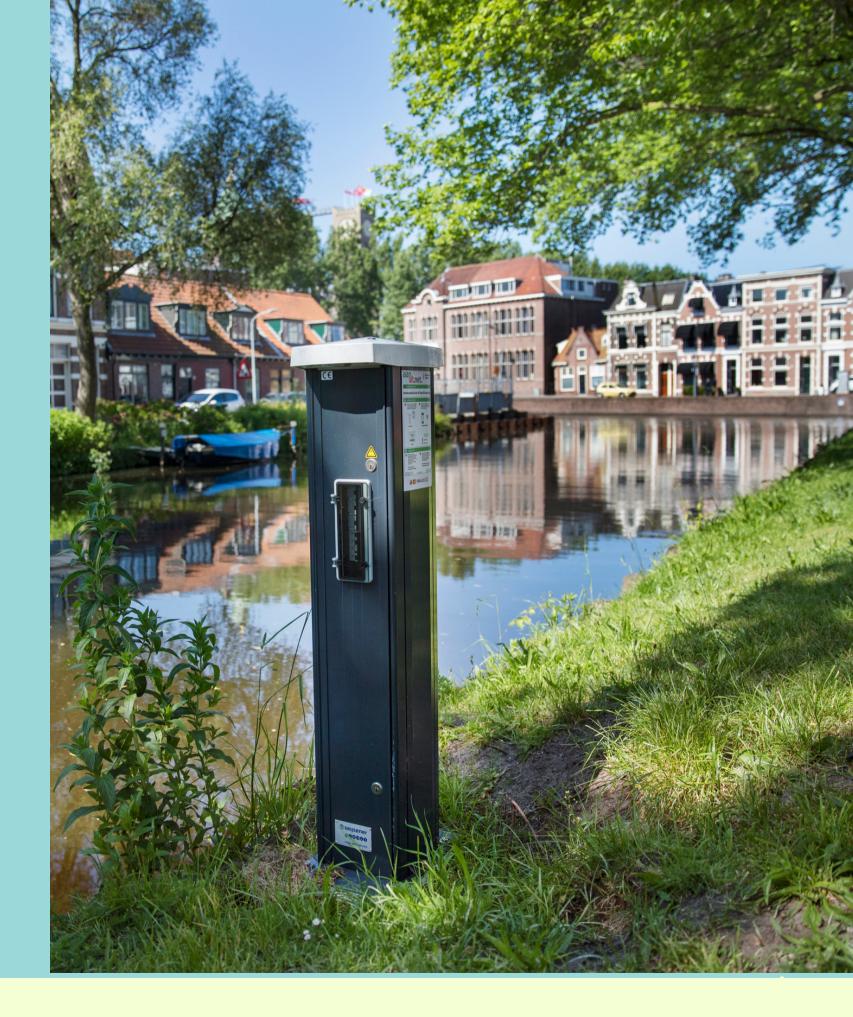

## CHARGING STATIONS FOR BOATS

- 7 charging stations for boats

## Incentives:

- discount
for license holders - discount on port dues during transit

- -Joint procurement
- -Re-use of materials
- -Eco design
- -Maintenance
- -Use of green energy
- -Clever combination
- -Right incentives